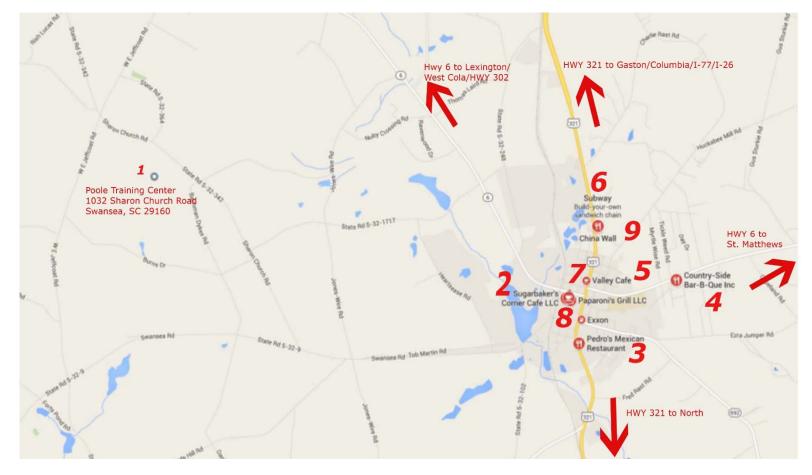

Roole Training Penter

1032 Sharon Church Road Swansea, S.C. 29160 Email PTCPoole@pooletrainingcenter.com Telephone 803-568-3158 Fax (803)-568-2751 www.PooleTrainingCenter.com

"Elessed with His Creation, Entrusted with His Creatures"

1. Poole Training Center 1032 Sharon Church Road

803-568-3158

- SugarBaker's Café
  290 S Monmouth Ave
  803-568-4001
- Pedro's
  745 S Church Street
  803-568-4637
- 4. Countryside BBQ

706 St Matthews Road 803-568-3385

5. Hardees

Hwy 321 + Hwy 6

6. Subway

Hwy 321 (Shopping Center with China Wall) 803-568-7293

- Swansea Valley Café
  190 N Church St
  803-568-2233
- Paparoni's Grill
  235 W 3<sup>rd</sup> Street
  803-568-7272
- 9. China Wall

1953 SouthBound Road (Shopping Center with Subway) 803-568-9801